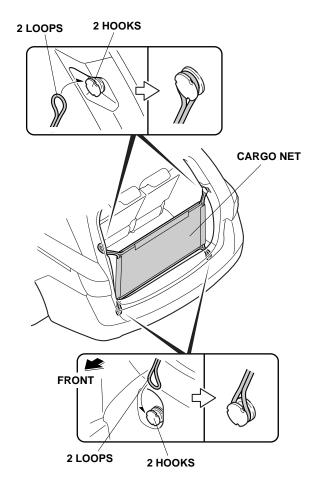

## **Installing the Cargo Net**

1. Open the tailgate.

2. Secure four loops on the cargo net to the four hooks in the vehicle as shown.