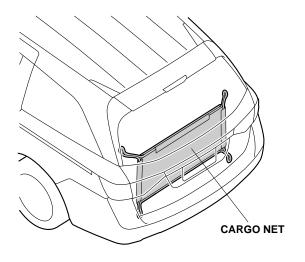

Accessory

CARGO NET P/N 08L96-TK8-100 Application

2014 ODYSSEY All 49698

Issue Date
JUNE 2013

Publications No.

Put this information in the glove box with the vehicle owner's manual.

## **PARTS LIST**

Cargo net



## Illustration of the Cargo Net in the Vehicle



## **INSTALLATION**

**Customer Information:** The information in this installation instruction is intended for use only by skilled technicians who have the proper tools, equipment, and training to correctly and safely add equipment to your vehicle. These procedures should not be attempted by "do-it-yourselfers."

## **Installing the Cargo Net**

1. Open the tailgate.



2. Secure four loops on the cargo net to the four hooks in the vehicle as shown.